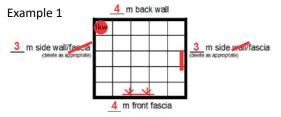

## **ELECTRICAL GRID**

The below grid's show two different size stands with different requirements and layouts. The examples should offer some guidance when completing the grid for your order.

- \* Our shell scheme does not have a grided ceiling. If you require your lighting in the centre of your stand i.e. not on a fascia/ wall, you will need to order the correct size light support beam (Intershell Group's Extra's Order Form)
- \* We can not install floor sockets unless a raised floor is being installed. Cables can not be run under carpet.
- \* This grid is not to scale, it should be used for indication purposes only.

If you do not complete this grid or supply a separate plan, the items you've ordered will be positioned at the discretion of the electrician and you will be charged £25.00 + VAT per item, should you require any item moved.

| Sym      | ıbol's;                    |
|----------|----------------------------|
| 1kw      | Socket – Load Upto 1kw     |
| 3kw      | Socket – Load Upto 3kw     |
| <u> </u> | Light Track (2 Spotlights) |
|          | ■ 6ft Fluorescent          |
| <b>-</b> | Long Arm Spotlight         |
|          |                            |