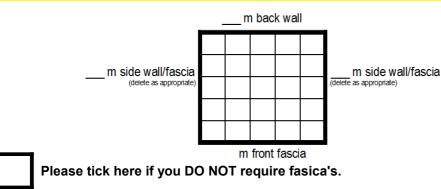

## **ELECTRICAL GRID**

The below grid's show two different size stands with different requirements and layouts. The examples should offer some guidance when completing the grid for your order.

- \* Our shell scheme does not have a grided ceiling. If you require your lighting in the centre of your stand i.e. not on a fascia/ wall, you will need to order the correct size light support beam (Intershell Group's Extra's Order Form)
- \* We can not install floor sockets unless a raised floor is being installed. Cables can not be run under carpet.
- \* This grid is not to scale, it should be used for indication purposes only.

If you do not complete this grid or supply a separate plan, the items you've ordered will be positioned at the discretion of the electrician and you will be charged £25.00 + VAT per item, should you require any item moved.