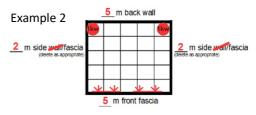

## **ELECTRICAL GRID**

The below grid's show two different size stands with different requirements and layouts. The examples should offer some guidance when completing the grid for your order.

- \* Our shell scheme does not have a grided ceiling. If you require your lighting in the centre of your stand i.e. not on a fascia/ wall, you will need to order the correct size light support beam (Intershell Group's Extra's Order Form)
- \* We can not install floor sockets unless a raised floor is being installed. Cables can not be run under carpet.
- \* This grid is not to scale, it should be used for indication purposes only.

If you do not complete this grid or supply a separate plan, the items you've ordered will be positioned at the discretion of the electrician and you will be charged £25.00 + VAT per item, should you require any item moved.

| Sym      | ıbol's;                    |
|----------|----------------------------|
| 1kw      | Socket – Load Upto 1kw     |
| 3kw      | Socket – Load Upto 3kw     |
| <u> </u> | Light Track (2 Spotlights) |
|          | ■ 6ft Fluorescent          |
| <b>-</b> | Long Arm Spotlight         |
|          |                            |